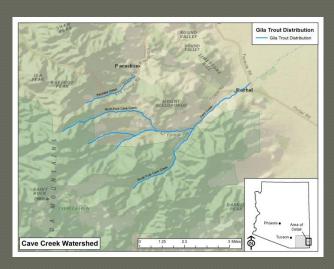

#### Other Drainages

- Grapevine Creek
- Dude Creek
- Haigler Creek
- Cave Creek