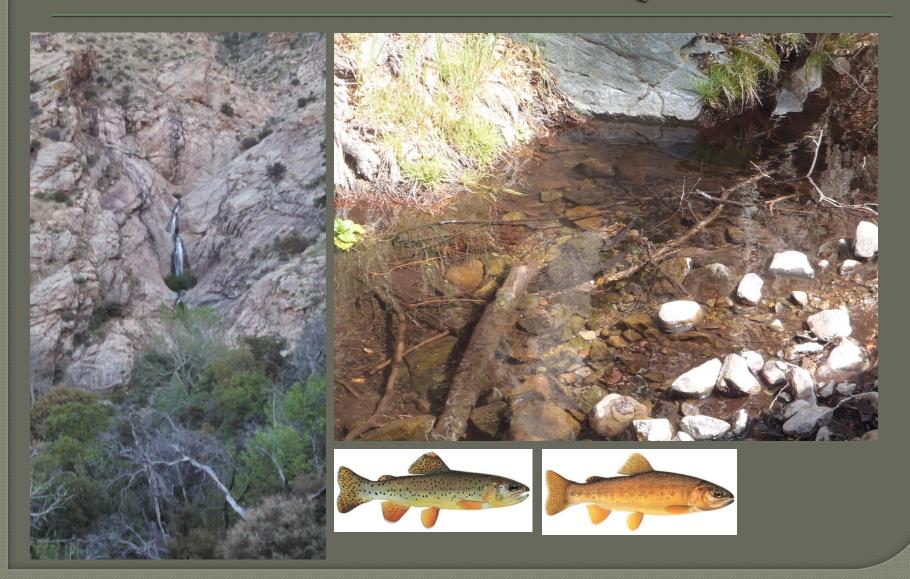

#### Gila Trout Status

- 2 Recovery Units
  - San Francisco Recovery Unit
    - Blue River Tributaries
  - Mixed Lineage Recovery Unit
    - Tributaries to:
      - Eagle Creek
      - Verde River
      - Agua Fria River
      - Tonto Creek

## San Francisco River Recovery Unit

## Mixed Lineage Recovery Unit