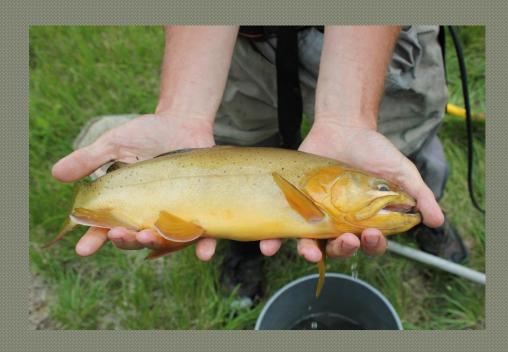

# Arizona Game and Fish Department Native Trout Program

#### Mike Anderson





#### Overview

- Status of Apache Trout in AZ
- Status of Gila Trout in AZ
- Partnership Waters Program
- Arizona Trout Challenge

# Apache Trout Status



#### Gila Trout Status

- 2 Recovery Units
  - San Francisco Recovery Unit
    - Blue River Tributaries
  - Mixed Lineage Recovery Unit
    - Tributaries to:
      - Eagle Creek
      - Verde River
      - Agua Fria River
      - Tonto Creek



## San Francisco River Recovery Unit



## Mixed Lineage Recovery Unit



#### Mount Graham

- Frye Creek
- Ash Creek
- Marijilda Creek

## Mixed Lineage Recovery Unit



#### Other Drainages

- Grapevine Creek
- Dude Creek
- Haigler Creek
- Cave Creek



#### Partnership Waters Program

- Frye Creek/Frye Mesa Reservoir
- Grapevine Creek
- East Verde River
- Canyon Creek
- West Fork Black Riv