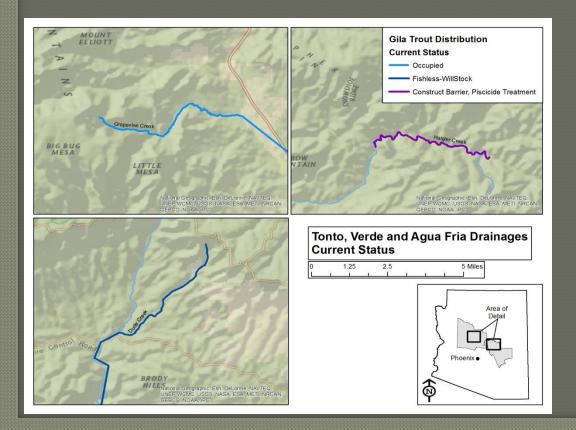

## Mixed Lineage Recovery Unit

#### Other Drainages

- Grapevine Creek
- Dude Creek
- Haigler Creek
- Cave Creek