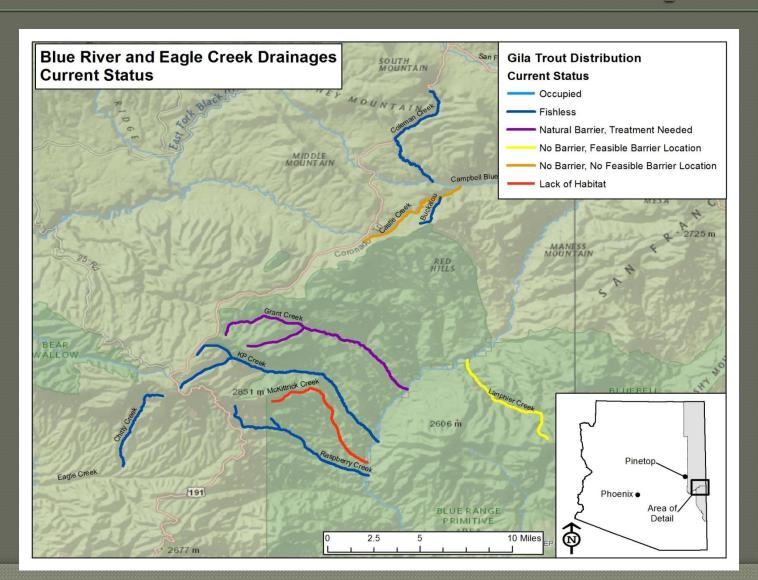

# Arizona Game and Fish Department Native Trout Program

#### Mike Anderson





#### Overview

- Status of Apache Trout in AZ
- Status of Gila Trout in AZ
- Partnership Waters Program
- Arizona Trout Challenge

# Apache Trout Status



#### Gila Trout Status

- 2 Recovery Units
  - San Francisco Recovery Unit
    - Blue River Tributaries
  - Mixed Lineage Recovery Unit
    - Tributaries to:
      - Eagle Creek
      - Verde River
      - Agua Fria River
      - Tonto Creek



## San Francisco River Recovery Unit



## Mixed Lineage Recovery Unit



#### Mount Graham

- Frye Creek
- Ash Creek
- Marijilda Creek

## Mixed Lineage Recovery Unit



#### Other Drainages

- Grapevine Creek
- Dude Creek
- Haigler Creek
- Cave Creek



#### Partnership Waters Program

- Frye Creek/Frye Mesa Reservoir
- Grapevine Creek
- East Verde River
- Canyon Creek
- West Fork Black River
- Potential Streams
  - West Fork Oak Creek
  - Open to more suggestions







#### Partnership Waters Program

- Frye Creek/Frye Mesa Reservoir
  - Old Pueblo TU
- Angling surveys semiannually
  - Look for holdover trout in the reservoir
  - Get angler catch rates
  - Possibly look into growth rates





#### Arizona Trout Challenge

- Encourage anglers to learn more about fishing for wild and native trout in Arizona
- 2 ways to compl