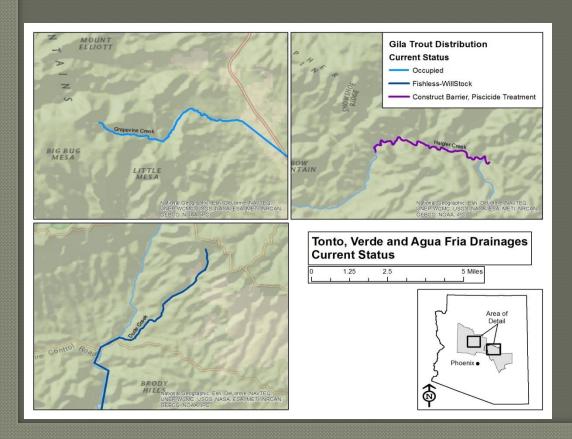

## Mixed Lineage Recovery Unit

#### Other Drainages

- Grapevine Creek
- Dude Creek
- Haigler Creek
- Cave Creek