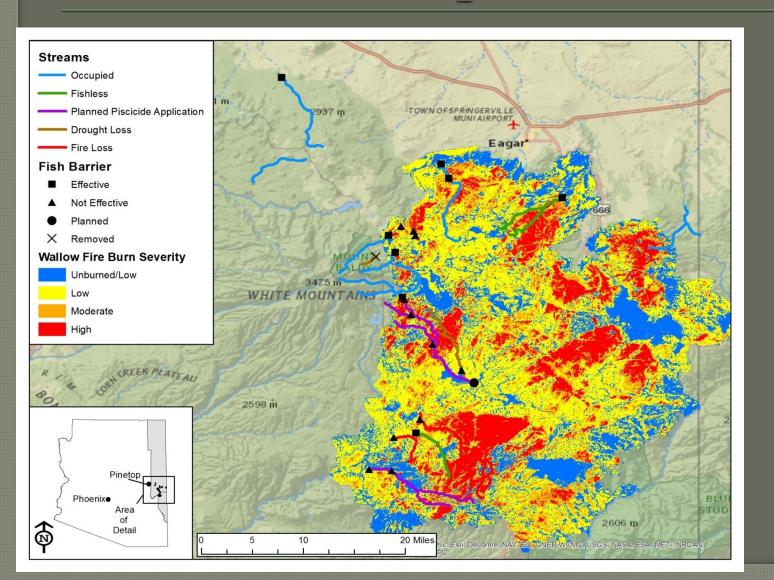

#### Mount Graham

- Frye Creek
- Ash Creek
- Marijilda Creek

#### Other Drainages

- Grapevine Creek
- Dude Creek
- Haigler Creek
- Cave Creek