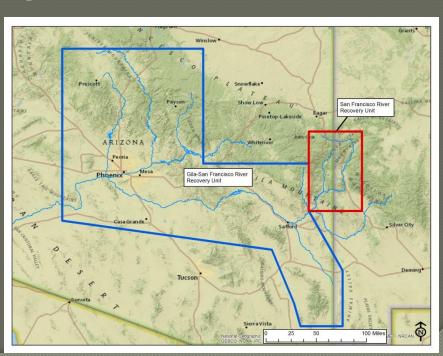

# Arizona Game and Fish Department Native Trout Program

#### Mike Anderson





#### Overview

- Status of Apache Trout in AZ
- Status of Gila Trout in AZ
- Partnership Waters Program
- Arizona Trout Challenge

# Apache Trout Status



#### Gila Trout Status

- 2 Recovery Units
  - San Francisco Recovery Unit
    - Blue River Tributaries
  - Mixed Lineage Recovery Unit
    - Tributaries to:
      - Eagle Creek
      - Verde River
      - Agua Fria River
      - Tonto Creek



## San Francisco River Recovery Unit



## Mixed Lineage Recovery Unit



#### Mount Graham

- Frye Creek
- Ash Creek
- Marijilda Creek

## Mixed Lineage Recovery Unit



#### Other Drainages

- Grapevine Creek
- Dude Creek
- Haigler Creek
- Cave Creek



#### Partnership Waters Program

- Frye Creek/Frye Mesa Reservoir
- Grapevine Creek
- East Verde River
- Canyon Creek
- West Fork Black River
- Potential Streams
  - West Fork Oak Creek
  - Open to more suggestions







#### Partnership Waters Program

- Frye Creek/Frye Mesa Reservoir
  - Old Pueblo TU
- Angling surveys semiannually
  - Look for holdover trout in the reservoir
  - Get angler catch rates
  - Possibly look into growth rates





#### Arizona Trout Challenge

- Encourage anglers to learn more about fishing for wild and n